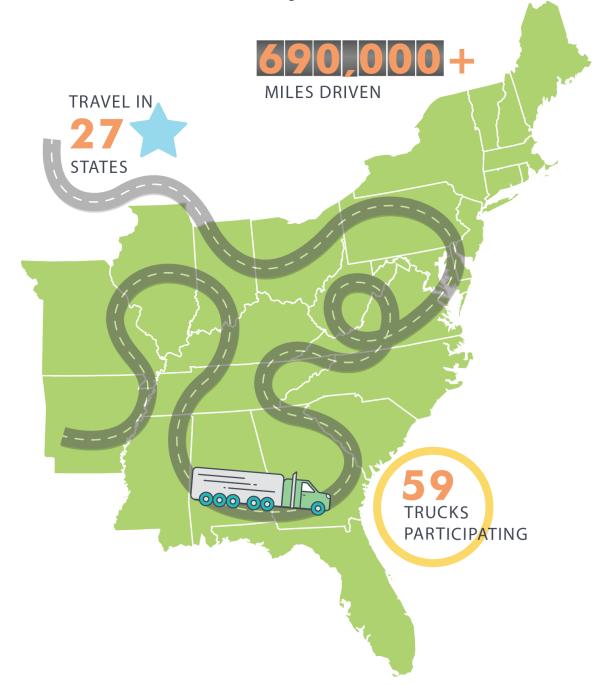

#### **MULTI-STATE TRUCK PILOT**

- October 1<sup>st</sup>, 2018 March 31<sup>st</sup>, 2019
- EROAD is the technology partner
- Revenue neutral rate used
- Pilot purpose:
  - Explore feasibility of existing regulations and technology as a framework for a MBUF approach
  - Gain a better understanding of motor carriers needs and viewpoints.

#### **PHASE 1 PILOT**

459,448
MILES DRIVEN

COALITION STATES WITH RESIDENTS PARTICIPATING