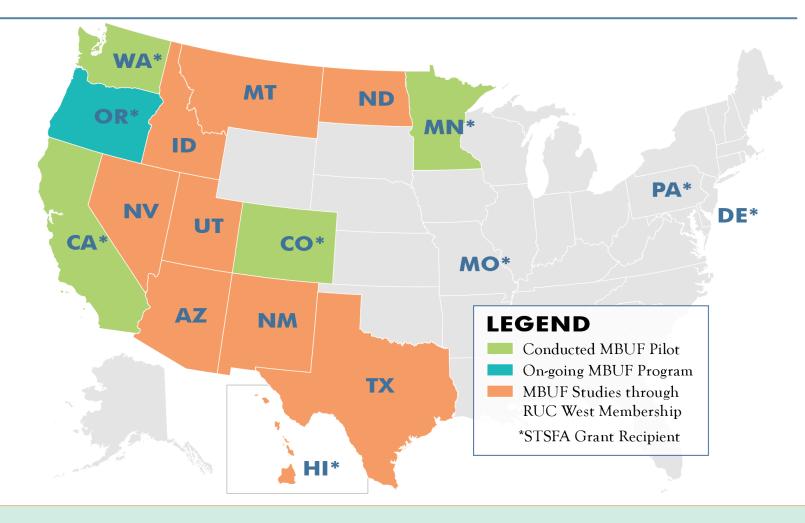

#### 16 states + D.C.

nd

Largest Economy in the World

\$4.7 Trillion 40% of US GDP

Major Seaports \$172 Billion Imports 34% of U.S. total **In the Corridor** 

37%

Of America's population: 110 Million people