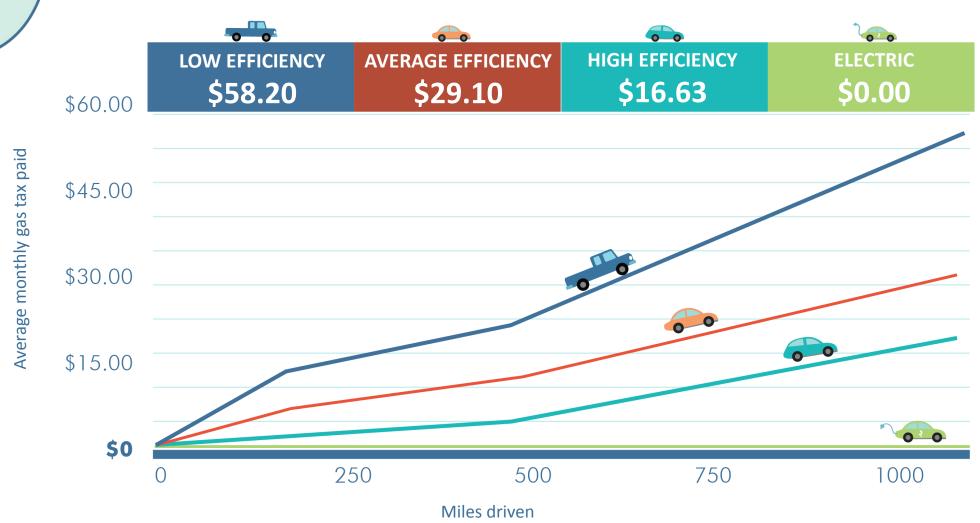

#### **VMT Growth**

Vehicle Miles Traveled

Gas consumption with increased efficiency

#### Transportation funding is weakening

39%

Decrease in purchasing power of gas tax since 1993