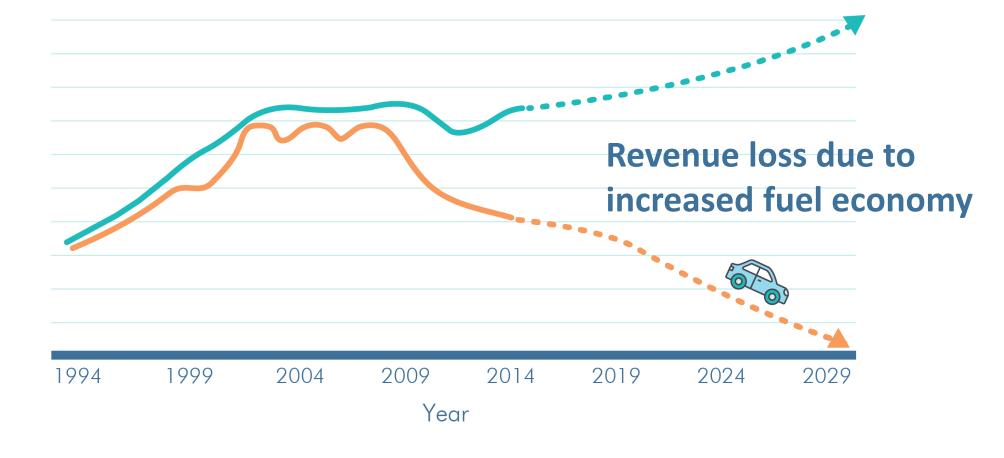

#### TRANSPORTATION REVENUE IS DECLINING

#### **VMT Growth**

Vehicle Miles Traveled

Gas consumption with increased efficiency

#### Transportation funding is weakening

39%

Decrease in purchasing power of gas tax since 1993