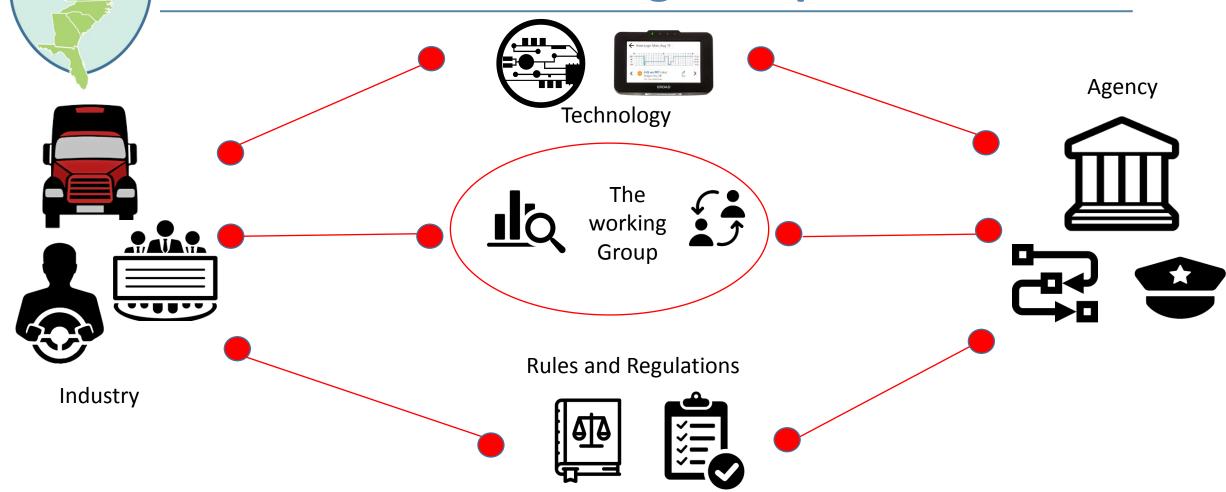

# Motor Carrier Working Group

#### **CONTINUING OUR WORK**

- Multi-state truck Pilot
  - IFTA/IRP workshop
  - Participant interviews
  - Motor carrier working group
- Hear from the public through an expanded multi-state Pilot with up to 1,000 volunteers
- Further test the tolling concept
- Explore privacy concerns and equity across urban and rural areas