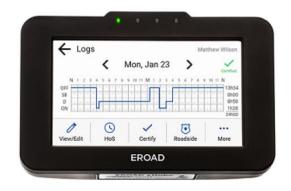

#### **EROAD SYSTEM**

## GPS BASED TECHNOLOGY - REGULATORY TELEMATICS, OFFERING COMMERCIAL AND REGULATORY SERVICES ON ONE PLATFORM.

ELD, HOS and HSW Monitoring, Reporting & Assurance

Driver Coaching & Speed management

**Integration & Communication** 

75
km/h
1h 58 m 124.7 km
EROAD

**TECHNOLOGY ENABLES** 

ROAD USERS ENACT

Real-time Geospatial Oversight, Analytics & Services

Fleet Management & Optimization

Easy, Accurate and Fair Tax & Charging (WMT, IFTA, IRP etc.)